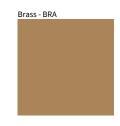

Brass, nickel and copper are natural minerals and can potentially change color and show marks over time. We cannot guarantee the color appearance as the material transforms.

Availble for International specifications by adding 'INT' at the end of the existing Model #. For assistance on 'custom' specifications, contact zteam@zaneen.com.